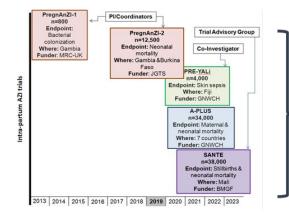

Clinical Microbiology and Infection Volume 22, Issue 6, June 2016, Pages 565.e1-565.e9

Original articl

Oral azithromycin given during labour decreases bacterial carriage in the mothers and their offspring: a double-blind randomized trial